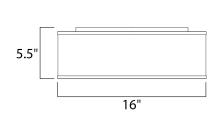

## **MEASUREMENTS**

DIMENSION : 16" L x 16" W x 5.5" H

CANOPY : 13.75" W x 1.35" H x 13.75" L

HANGING WEIGHT : 5.07 lb