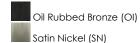

rey felt shades. An internal acrylic diffuser, illuminated by an evenly dispersed powerful LED light source, directs light downward and produces an ambient glow inside the outer shade. This lens features a crisp and tidy twist-lock mechanism that eliminates any visible hardware, whether it is put in a residential or commercial context, this collection meets the necessary application needs while adding style to the space.



## **MEASUREMENTS**

DIMENSION : 16" L x 16" W x 5.5" H

CANOPY : 13.75" W x 1.35" H x 13.75" L

HANGING WEIGHT : 5.07 lb

### LAMPING

INPUT VOLTAGE : 120V

LUMENS : 1,365 Rated (1,200 Del.)

BULB : 3 x 6.5W LED PCB Integrated , 20W Total

BULB INCLUDED : (Integrated)

DIMMABLE : Electronic Low Voltage (ELV)

CRI : 90+ CRI COLOR\_TEMP : 3000K

### **FINISHES OPTION**



## MATERIAL

Steel, Acrylic, Fabric

# RATINGS

cETLus Dry Location



## **ADDITIONAL**

RATED LIFE 35000 Hours OPERATING TEMPERATURE: -20°C (-4°F), 40°C (104°F)

Always consult a qualified electrician before installing any lighting product.



WESTERN DISTRIBUTION CENTER (HEADQUARTER)
253 NORTH VINELAND AVE I CITY OF INDUSTRY, CA 91746

P. 626.956.4200 | F. 626.956.4225 | maximlighting.com