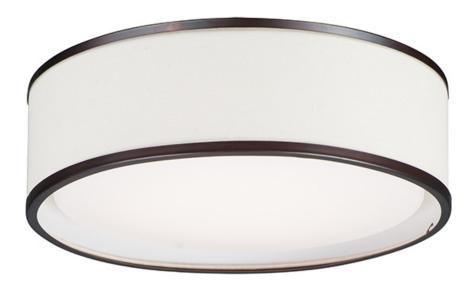

#### PRODUCT DESCRIPTION

Drum shades in a variety of fabrics and materials are a core lighting offering. Flush mounts, pendants, and ADA sconces are available in options of linen, organza, grasscloth, and sound absorbing grey felt shades. An internal acrylic diffuser, illuminated by an evenly dispersed powerful LED light source, directs light downward and produces an ambient glow inside the outer shade. This lens features a crisp and tidy twist-lock mechanism that eliminates any visible hardware, whether it is put in a residential or commercial context, this collection meets the necessary application needs while adding style to the space.